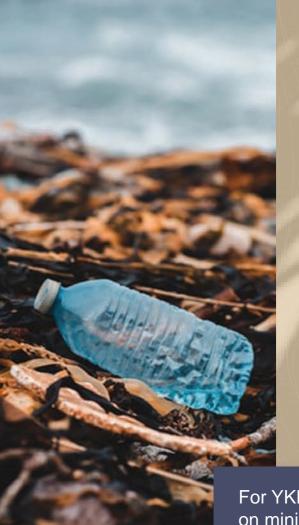

NATULON® zippers are a resource-conserving, recycling-oriented product made from PET bottles, old fiber and other polyester remnants. They are the result of a double-layered development system using both chemical and material recycling. NATULON Plus™ uses recycled materials for both the tape and the teeth, with this increased use of recycled material comes higher reductions of CO2 emissions, energy and water usage over NATULON® standard zipper. Our NATULON® Ocean Sourced® diverts ocean bound plastic from waterways within 50 kilometers of coastlines; preventing waste from compounding the environmental crisis occurring in our oceans.

Magnetic **Grinding Snap**  GCFW2214

Stainless Steel Snap

GCFW2215

**Aluminum Jeans Button**  **GCFW2216** 

**Shiny Two-Tone** Sustainable **Jeans Button** 

kilometers of coastlines; preventing waste from compounding the

environmental crisis occurring in our oceans.

GCFW2204

Open-end CONCEAL® Zipper

**GCFW2205 Shiny Aluminum Zipper** MASOR-86 DASHYK012 C5 PE17 SLS-W TS-T3

About 30% lighter than standard brass zippers. It's unique production procedure is reducing chemical usage and water consumption.